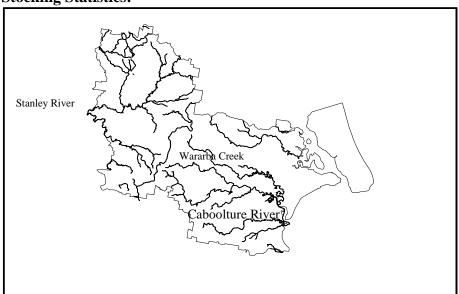

## **Stocking Statistics:**

| Caboolture Shire Fish Stocking Group: Fingerlings stocked (2000-2019) Total = 442,700 |                 |              |  |  |  |  |
|---------------------------------------------------------------------------------------|-----------------|--------------|--|--|--|--|
| Waterways Stocked                                                                     |                 | <b>Total</b> |  |  |  |  |
| Caboolture River                                                                      | <u>r</u> - Bass | 303,900      |  |  |  |  |
| & Wararba Crk                                                                         | - Mullet        | 20,400       |  |  |  |  |
|                                                                                       | - Gar           | 500          |  |  |  |  |
| - Marry River Cod 1,000                                                               |                 |              |  |  |  |  |
| Stanley River                                                                         | - Bass          | 47,200       |  |  |  |  |
|                                                                                       | - Mary Riv Cod  | 27,700       |  |  |  |  |
|                                                                                       | - Golden Perch  | 31,500       |  |  |  |  |
|                                                                                       | - Silver Perch  | 10,500       |  |  |  |  |